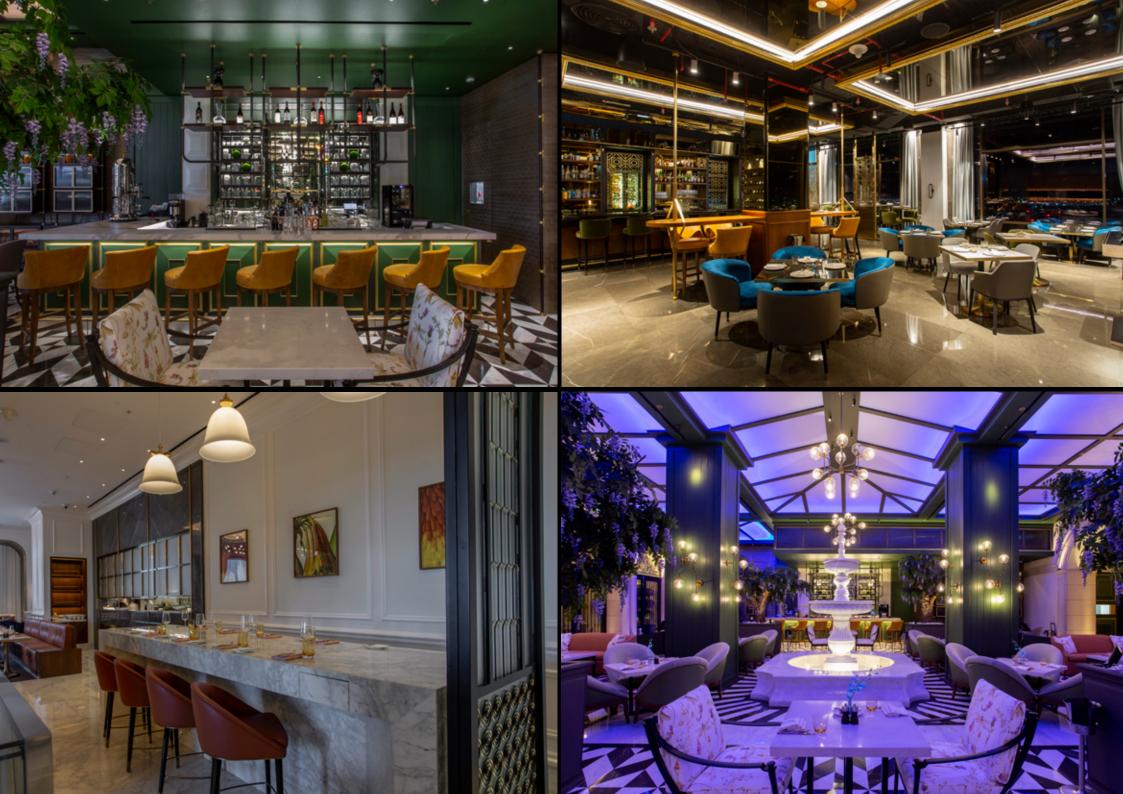

Tourism has been on the rise in the past few years, with estimates for global tourism reaching 1.4 billion by 2020. The MENA region is moving up the ranks quickly, having welcomed an estimated 73 million visitors in 2018, making it one of the world's top travel destinations. This has generated a boom in tourism related construction projects, with the biggest emphases being on hotels out in the industry, and supply more hotels with their lighting requirements than any other single supplier.

Some of the hotel and resort chains supplied by Huda Lighting include Bylgari Resorts, Palazzo Versace, The Address, Four Seasons, Sofitel, Le Royal Meridien, Fairmont, Marriott, Rosewood, W Hotels, The Oberoi, Hyatt Regency, and more.

Huda Lighting's wide range of products and services, make it more of a lighting solution provider, in many cases offering turnkey solutions for lighting, automation systems, wiring devices and other relevant products. Its consistently growing list of project references and corporate clients can only demonstrate the level of professionalism Huda Lighting has reached.